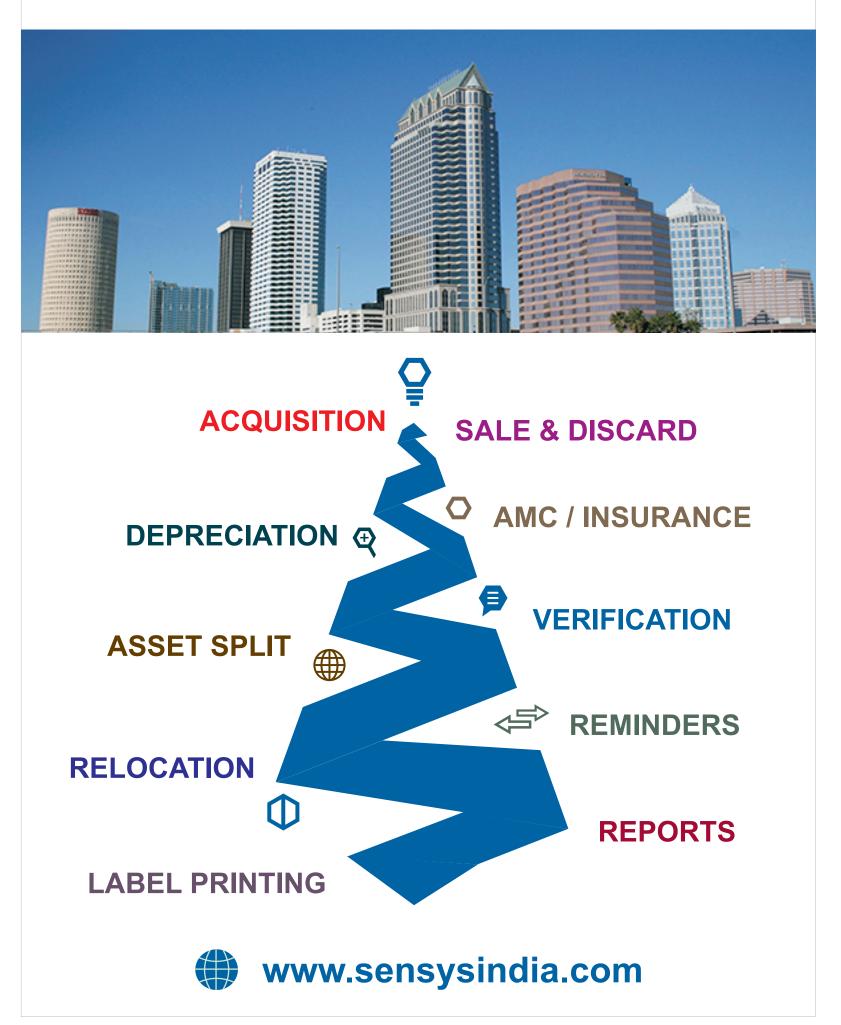

## **Fixed Asset Management Software**

AssetExpert is a Fixed Asset Management Software designed to Track & Manage Fixed Assets. This software will help you in eliminating drudgery and cost of maintaining Fixed Assets. It will help you in ensuring that all assets are properly insured, are under AMC. It will help you in calculating correct asset valuations and accurate depreciation deductions.

E

A

Т

U

R

E

S

- Income Tax & Accounting Book with two additional books.
- SLM, WDV methods inbuilt.
- AMC, Insurance, Market Valuation, Physical verification.
- Shift wise usage details. F
  - Sale, Discard, Splitting & Relocation.
  - Adjustment in Asset Value, Depreciation.
    - Impairment of Asset.
    - Depreciation Accounting for Year & any period between the year
  - Change in method/rate from retrospective effect.
  - Separate depreciation treatment for Leased Assets.
  - Fixed Asset Register Summary, Detail, Group wise
  - Fixed Asset Schedule as per Company Act, Income Tax Act
  - Fixed Asset Schedule as per ITR6, Form 3CD Extract
  - Shift wise Depreciation detail
    - Report giving Depreciation attributable to each Location
    - Depreciation Calculation & Comparison between two periods
    - Asset Card, Asset History, Asset Labels
    - Budgeting & Variance
    - Reminders about Expiring Warranty, Insurance, AMC, Lease etc.
    - Report writer & various MIS Reports.
    - Add on module Linking with Barcode
      - Import verification records from Barcode scanner